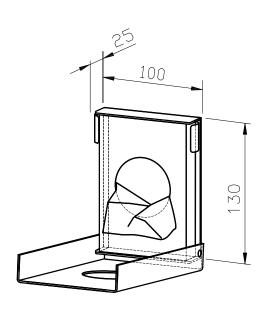

## Suggested text for specifications:

Sanitary bag dispenser in stainless steel AISI 304, for surface mounting, satin finished.

Dimensions 100 x 130 x 25 mm; for 1 sanitary bag box; includes mounting components and first fill.