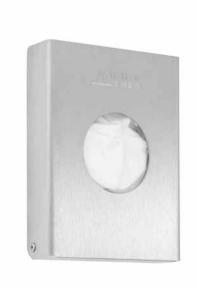

## Sanitary bag dispenser in stainless steel

WAGNER

- Full metal housing in robust, easy-to-clean stainless steel AISI 304, satin finished.
- Designed for 1 sanitary bag box.
- Housing swings down for refilling.
- Dispenser with spring-clip locking.
- Easy to clean due to optimum accessibility.
- Simple mounting: line up with tiles and fasten with 2 screws.
- Also available upon request in a polished finish or with other surfaces.

## Suggested text for specifications:

Sanitary bag dispenser in stainless steel AISI 304, for surface mounting, satin finished.

Dimensions 100 x 130 x 25 mm; for 1 sanitary bag box; includes mounting components and first fill.